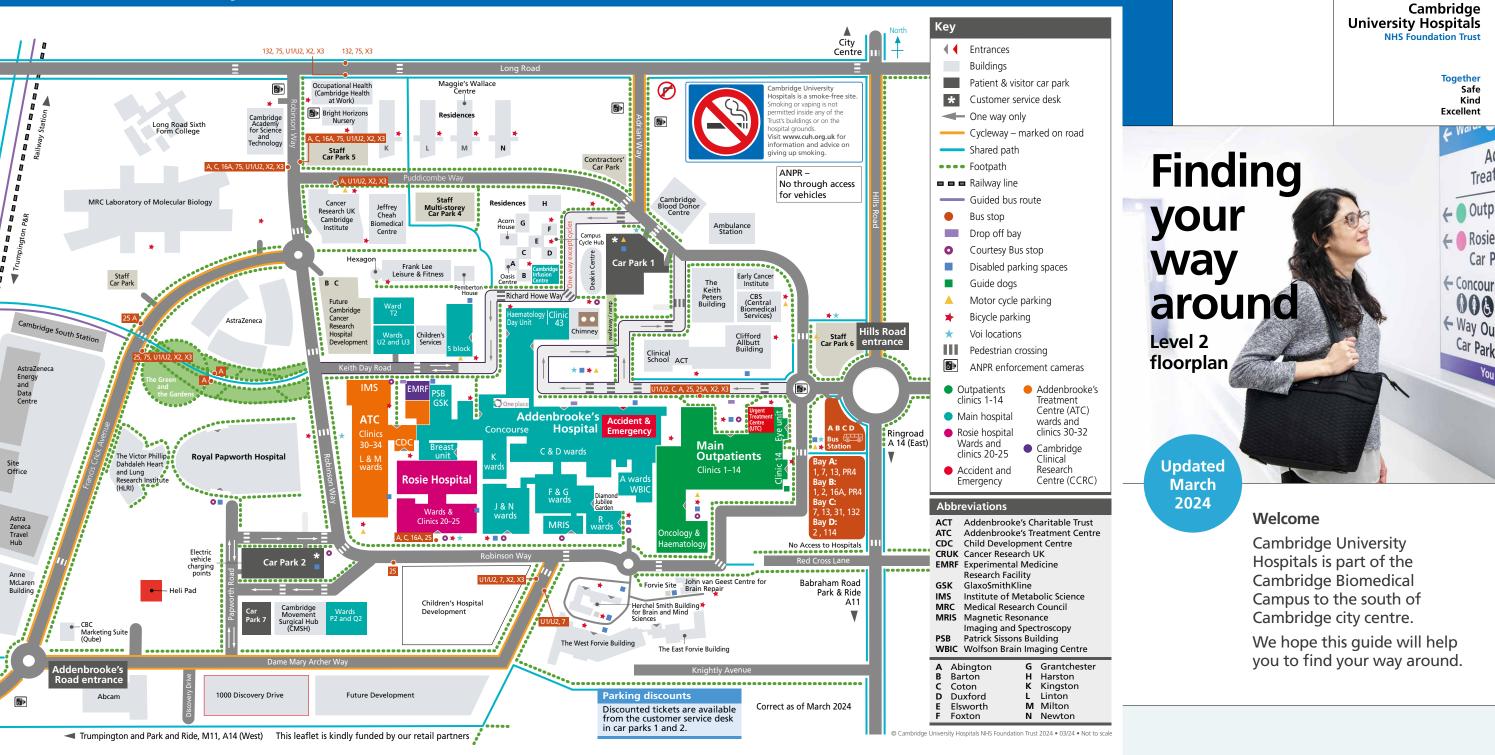

## **Public entrance points**

NHS

A

| Main Outpatients 1 | Blood tests L2          | Medical               | Urgent treatment     |
|--------------------|-------------------------|-----------------------|----------------------|
| Clinic 1 L2        | Cardiology              | photography L3        | centre L2            |
| Clinic 1a L4       | diagnostic tests L2     | Outpatient            | Clinic 9 L2          |
| Clinic 2 L2        | Cleft lip and palate L3 | pharmacy L2           | Cambridge Eye Unit L |
| Clinic 2a L2       | Clinical                | Pain clinic L3        | Cataract Clinic L1   |
| Clinic 3 L3        | neurophysiology L3      | PET unit L2           | Emmeline Centre L1   |
| Clinic 4 L3        | CT and MRI L2           | Physiotherapy L2      | Clinic 14 L1         |
| Clinic 4a L3       | Dept of nuclear         | Radiology day unit L3 | Oncology L2          |
| Clinic 5 L2        | medicine L3             | Speech therapy L3     | Haematology L2       |
| Clinic 6 L2        | DXA scanning L3         | Ultrasound L3         | Radiotherapy L2      |
| Clinic 7 L3        | Fluoroscopy L3          | X-ray L2              |                      |
| Clinic 8 L3        | Haematology L4          | University Department |                      |
| Clinic 10 L2       | Immunology L4           | Radiology L5          |                      |
| Clinic 12 L3       |                         |                       |                      |

| Main hospital               | entry points 🙆 곗 🔕        |  |  |
|-----------------------------|---------------------------|--|--|
| Main hospital 6             | John Farman ICU Ward (D3) |  |  |
| ACCI (inc GSK)              | Main concourse            |  |  |
| Wards A3–A5                 | Main theatres             |  |  |
| Wards C2–C10                | Overnight intensive       |  |  |
| Wards D2–D10                | recovery                  |  |  |
| Wards A3–A5                 | Paediatric A&E 2–5        |  |  |
| Units E4–E10 E block        | Paediatric intensive      |  |  |
| Wards F2–F6                 | care unit (PICU)          |  |  |
| Wards G2–G6                 | Paediatric day unit       |  |  |
| Wards K2–K3                 | Lewin unit                |  |  |
| Cambridge Heart Clinic (K2) | Physio gym                |  |  |
| Neuro intensive             | Speech and language       |  |  |
| care unit (NICU)            | therapy                   |  |  |
| Clinic 42                   | Haematology day unit      |  |  |

| ) | Clinic 43<br>Wards 52–54<br>Wards R2–R3<br>PUVA<br>Lysosomal unit<br>Paediatric day unit<br>MRIS unit |
|---|-------------------------------------------------------------------------------------------------------|
|   | Wards J2 & J3<br>Wards N2–N3                                                                          |

**Breast Unit** 

Clinic 21 L1

Clinic 24 L1

Reception L1

MRI L1

Chestnut House L1

Rosie Birth Centre L1

The Evelyn: Perinatal

Imaging Centre L1

Rosie Ultrasound Dept L

Charles Wolfson ward L2

14

L1

Rosie

|   | Clinic 22 L2          |
|---|-----------------------|
|   | Clinic 25 L2          |
|   | Daphne ward L2        |
|   | Lady Mary ward L2     |
|   | The Jane Thorley      |
|   | counselling suite L2  |
|   | Clinic 23 L3          |
|   | Delivery unit L3      |
|   | Neonatal unit L3      |
|   | Obstetric Close L3    |
| 1 | Observation Unit L3   |
|   | Obstetric Recovery L3 |
|   | Sara ward L3          |
|   |                       |
|   |                       |

| CDC<br>Child Developme<br>Centre (CDC) L1                                | 15<br>nt       | Reception L2<br>Weston Centre L2<br>Wolfson Centre L2                                                | Plastic surgery unit L3<br>Theatre admissions L3<br>X-ray L3                                 |  |  |  |
|--------------------------------------------------------------------------|----------------|------------------------------------------------------------------------------------------------------|----------------------------------------------------------------------------------------------|--|--|--|
| ATC<br>Clinic 34 L2<br>Clinic 30 L2<br>Day Surgery &<br>pre-admissions c | 16<br>linic L2 | Clinic 33 L3<br>Endoscopy L3<br>Haematology clinic L3<br>Immunology clinic L3<br>MRC epidemiology L3 | L4 and L5 wards<br>(L4 and L5)<br>M4 and M5 wards<br>(L4 and L5)<br>Vascular studies unit L5 |  |  |  |
| <b>CCRC</b> (Cambridge Clinical Research Centre) entry point 🔞           |                |                                                                                                      |                                                                                              |  |  |  |
| CCRC                                                                     | 17             | Early Phase Unit L3                                                                                  | Wellcome – MRC IMS                                                                           |  |  |  |

**Clinical Research** 

Facility L5

Interventional

Procedures Unit L2

Translational Research

Facility (TRF) L4 and L6