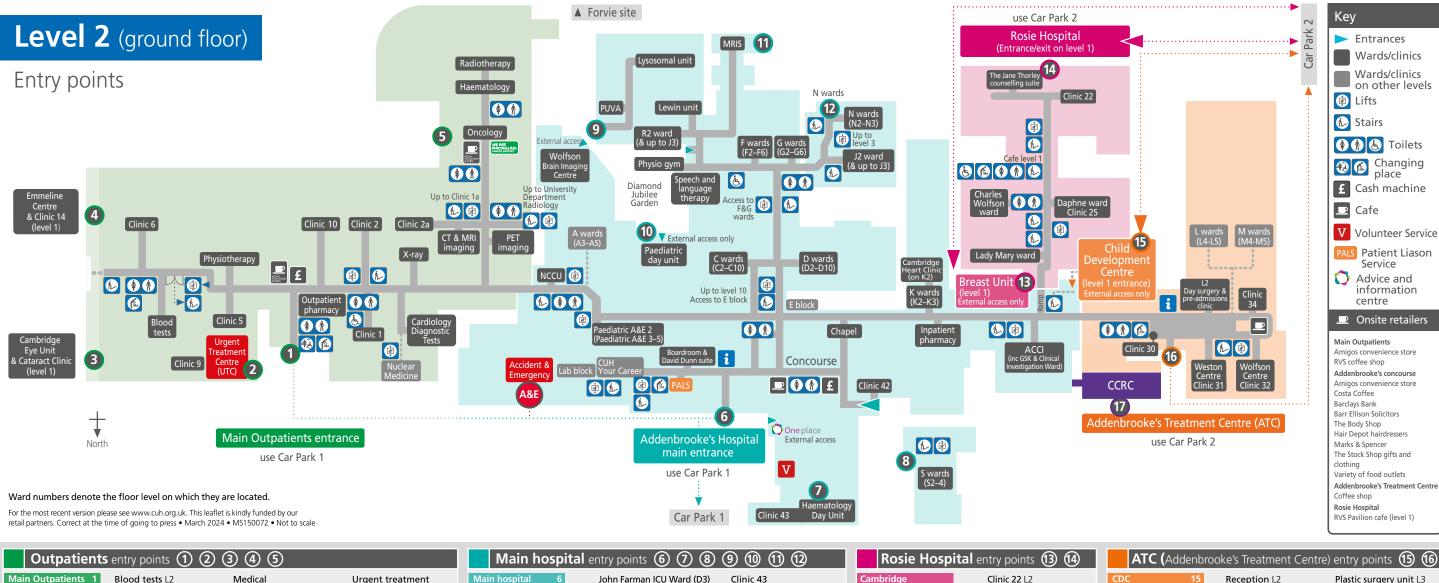

## **Public entrance points**

NHS

A

| Main Outpatients 1 | Blood tests L2          | Medical               | Urgent treatment     |
|--------------------|-------------------------|-----------------------|----------------------|
| Clinic 1 L2        | Cardiology              | photography L3        | centre L2            |
| Clinic 1a L4       | diagnostic tests L2     | Outpatient            | Clinic 9 L2          |
| Clinic 2 L2        | Cleft lip and palate L3 | pharmacy L2           | Cambridge Eye Unit L |
| Clinic 2a L2       | Clinical                | Pain clinic L3        | Cataract Clinic L1   |
| Clinic 3 L3        | neurophysiology L3      | PET unit L2           | Emmeline Centre L1   |
| Clinic 4 L3        | CT and MRI L2           | Physiotherapy L2      | Clinic 14 L1         |
| Clinic 4a L3       | Dept of nuclear         | Radiology day unit L3 | Oncology L2          |
| Clinic 5 L2        | medicine L3             | Speech therapy L3     | Haematology L2       |
| Clinic 6 L2        | DXA scanning L3         | Ultrasound L3         | Radiotherapy L2      |
| Clinic 7 L3        | Fluoroscopy L3          | X-ray L2              |                      |
| Clinic 8 L3        | Haematology L4          | University Department |                      |
| Clinic 10 L2       | Immunology L4           | Radiology L5          |                      |
| Clinic 12 L3       |                         |                       |                      |

| Main hospital               | entry points 🙆 곗 🔕        |  |  |
|-----------------------------|---------------------------|--|--|
| Main hospital 6             | John Farman ICU Ward (D3) |  |  |
| ACCI (inc GSK)              | Main concourse            |  |  |
| Wards A3–A5                 | Main theatres             |  |  |
| Wards C2–C10                | Overnight intensive       |  |  |
| Wards D2–D10                | recovery                  |  |  |
| Wards A3–A5                 | Paediatric A&E 2–5        |  |  |
| Units E4–E10 E block        | Paediatric intensive      |  |  |
| Wards F2–F6                 | care unit (PICU)          |  |  |
| Wards G2–G6                 | Paediatric day unit       |  |  |
| Wards K2–K3                 | Lewin unit                |  |  |
| Cambridge Heart Clinic (K2) | Physio gym                |  |  |
| Neuro intensive             | Speech and language       |  |  |
| care unit (NICU)            | therapy                   |  |  |
| Clinic 42                   | Haematology day unit      |  |  |

| ) | Clinic 43<br>Wards 52–54<br>Wards R2–R3<br>PUVA<br>Lysosomal unit<br>Paediatric day unit<br>MRIS unit |
|---|-------------------------------------------------------------------------------------------------------|
|   | Wards J2 & J3<br>Wards N2–N3                                                                          |

**Breast Unit** 

Clinic 21 L1

Clinic 24 L1

Reception L1

MRI L1

Chestnut House L1

Rosie Birth Centre L1

The Evelyn: Perinatal

Imaging Centre L1

Rosie Ultrasound Dept L

Charles Wolfson ward L2

14

L1

Rosie

|   | Clinic 22 L2          |
|---|-----------------------|
|   | Clinic 25 L2          |
|   | Daphne ward L2        |
|   | Lady Mary ward L2     |
|   | The Jane Thorley      |
|   | counselling suite L2  |
|   | Clinic 23 L3          |
|   | Delivery unit L3      |
|   | Neonatal unit L3      |
|   | Obstetric Close L3    |
| 1 | Observation Unit L3   |
|   | Obstetric Recovery L3 |
|   | Sara ward L3          |
|   |                       |
|   |                       |

| CDC<br>Child Developme<br>Centre (CDC) L1                                | 15<br>nt       | Reception L2<br>Weston Centre L2<br>Wolfson Centre L2                                                | Plastic surgery unit L3<br>Theatre admissions L3<br>X-ray L3                                 |  |  |  |
|--------------------------------------------------------------------------|----------------|------------------------------------------------------------------------------------------------------|----------------------------------------------------------------------------------------------|--|--|--|
| ATC<br>Clinic 34 L2<br>Clinic 30 L2<br>Day Surgery &<br>pre-admissions c | 16<br>linic L2 | Clinic 33 L3<br>Endoscopy L3<br>Haematology clinic L3<br>Immunology clinic L3<br>MRC epidemiology L3 | L4 and L5 wards<br>(L4 and L5)<br>M4 and M5 wards<br>(L4 and L5)<br>Vascular studies unit L5 |  |  |  |
| <b>CCRC</b> (Cambridge Clinical Research Centre) entry point 🔞           |                |                                                                                                      |                                                                                              |  |  |  |
| CCRC                                                                     | 17             | Early Phase Unit L3                                                                                  | Wellcome – MRC IMS                                                                           |  |  |  |

**Clinical Research** 

Facility L5

Interventional

Procedures Unit L2

Translational Research

Facility (TRF) L4 and L6